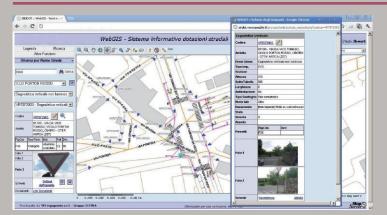

- **Tools accessible via web browser** for a quick data management, distribution, querying and even cartographic (WebGis).