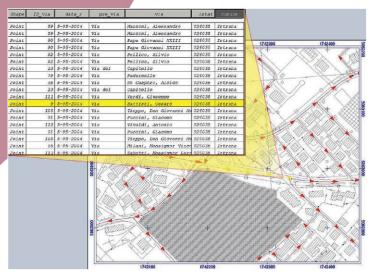

#### Services provided:

- Collection and reorganization of database already available from official sources or existing at Territorial Local Authorities;

- Data collection services "on the field", also through high-performance systems;